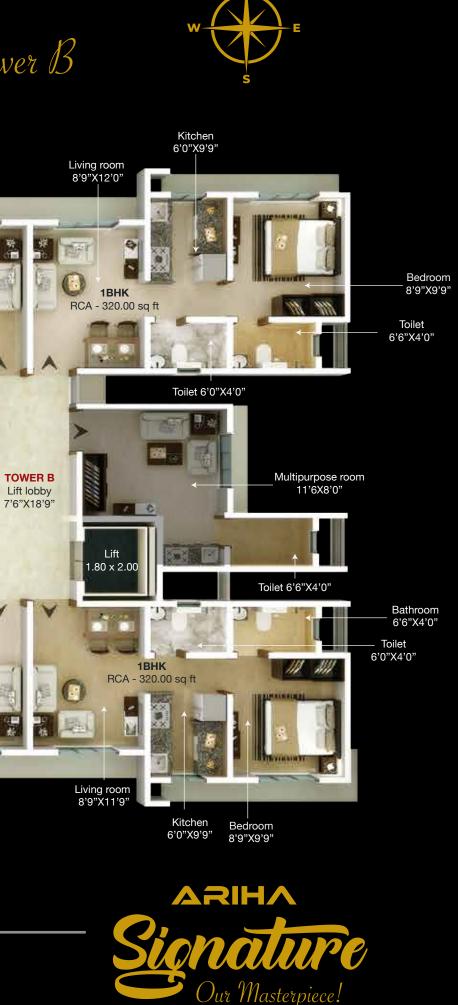

Jawahar Nagar Road No.2

1.80 x 2.00

6'9"X5'0"

1BHK

Living room

8'9"X12'0"

RCA - 320.00 sq f

Toilet 6'0"X4'0"

Kitchen

6'0"X9'9"

Bedroom 8'9"X9'9"

Bathroom 6'6"X4'0"

111 .....

Alternate

Refuge Area

— Bed 10'6"X13'9"