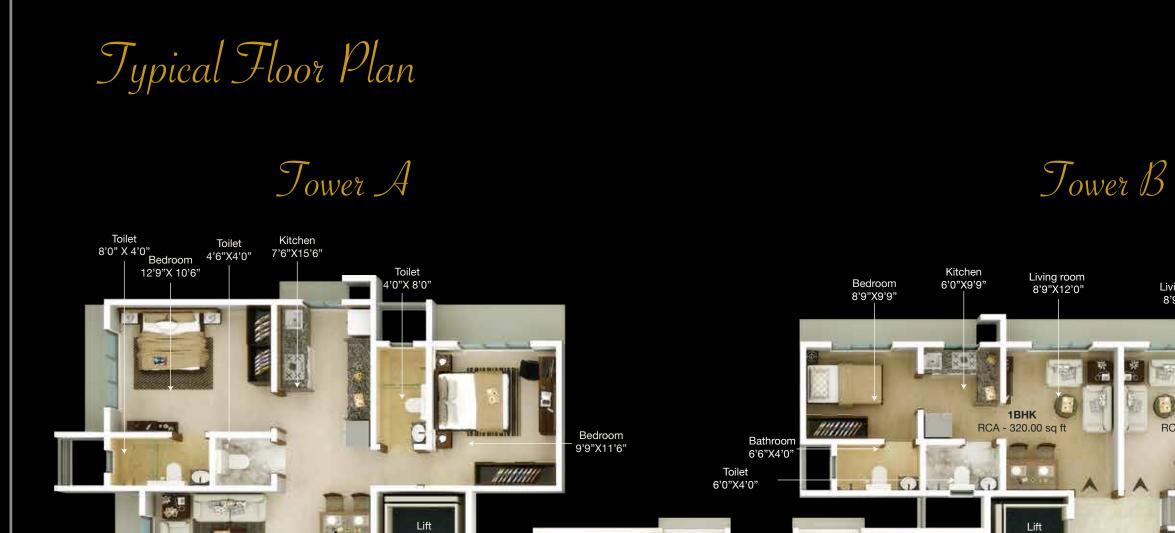

KY/ MAL

1110

9'9"X11'6"

2BHK

RCA - 677.00 sq ft

2BHK RCA - 677.00 sq ft

4'0"X7'6"

Toilet

Kitchen

7'6"X11'6"

2.00 x 1.80

Lift

2.00 x 1.92

TOWER A

Lift lobby

12'3"X7'9"

Jawahar Nagar Road No.2

1.80 x 2.00

6'9"X5'0"

1BHK

Living room

8'9"X12'0"

RCA - 320.00 sq f

Toilet 6'0"X4'0"

Kitchen

6'0"X9'9"

Bedroom 8'9"X9'9"

Bathroom 6'6"X4'0"

111 .....

Alternate

Refuge Area

— Bed 10'6"X13'9"