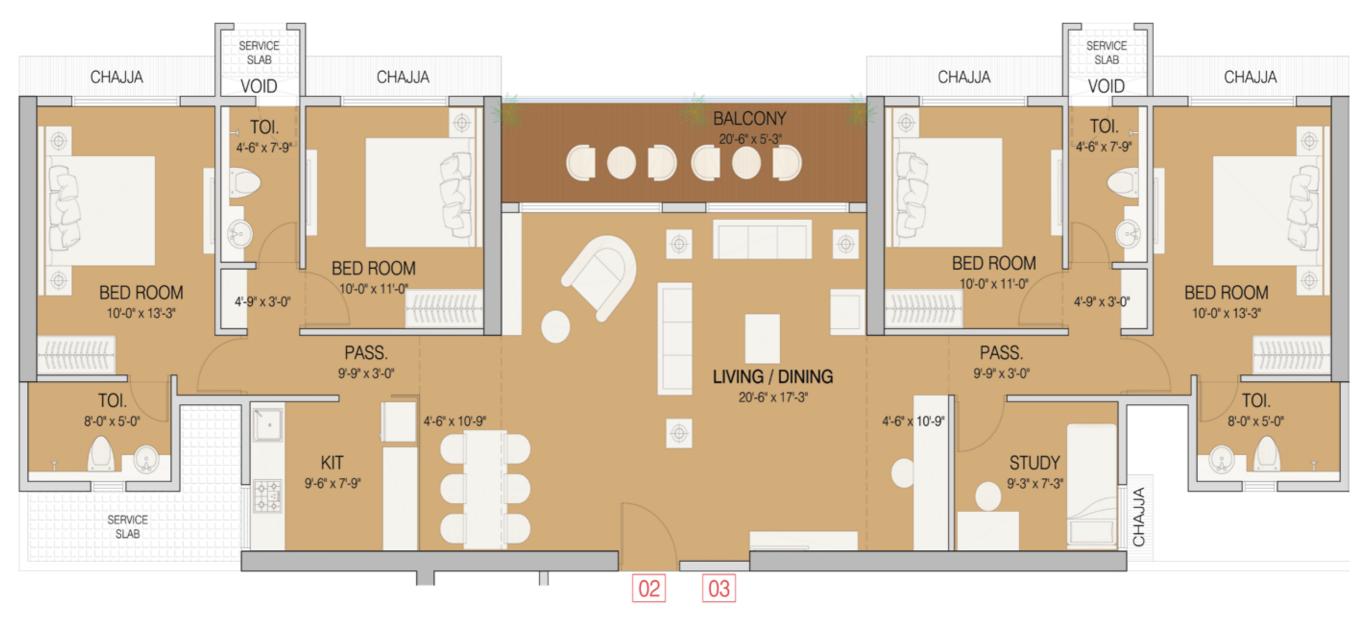

# JODI PLAN

## **JODI FLAT NO. 2 & 3**

| Rera Carpet | 1362 sq.ft. |
|-------------|-------------|
| Deck Area   | 106 sq.ft.  |
| Total Area  | 1468 sq.ft. |