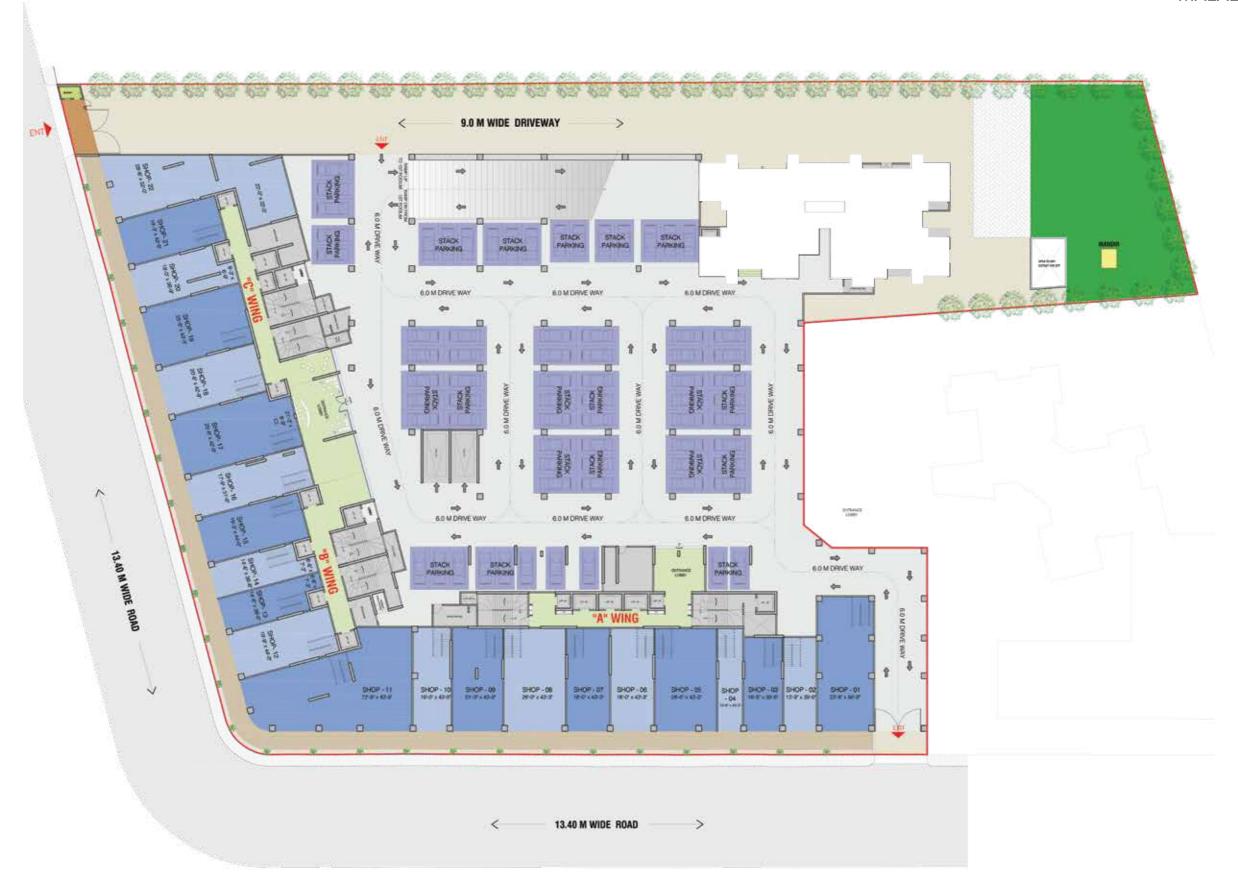

## **GROUND FLOOR PLAN**





## **7<sup>TH</sup> PODIUM PLAN**







### **8<sup>TH</sup> PODIUM FLOOR PLAN**





- 7. CLUB AND READING LOUNGE
- 8. CAFE
- 9. CHILDRENS PLAY AREA ROCK CLIMBING WALL, LIFE SIZE GAMES
- 10. MINI THEATRE
- 11. CHILDRENS COVERED PLAY AREA
- 12. SR.CITIZEN ACTIVITY CENTRE
- 13. CRECHE AND TODDLERS PLAY AREA
- 13A. MINI GOLF COURSE
- 14. GYM CARDIO
- 15. OPEN GYM AREA
- 16. YOGO / AEROBICS
- 17. SPA
- 18. OUTDOOR SPA
- 19. OUTDOOR YOGA / ZUMBA AREA
- 20. ZEN GARDEN
- 21. SR.CITIZEN CORNER
- 22. JOGGING TRACK
- 23. CYCLING TRACK
- 24. ACUPRESSURE PATHWAY
- 25. TODDLER POOL
- 26. JACUZZI
- 27. SWIMMING POOL
- 28. PARTY DECK / JUICE BAR
- 29. CHILDRENS PLAY AREA / SAND PIT
- 30. CRICKET TURF
- 31. AMPHITHEATRE
- 32. CHILDREN WATER PLAY AREA
- 33. PICNIC / BARBEQUE / HAMMOCK GARDEN
- 34. MULT