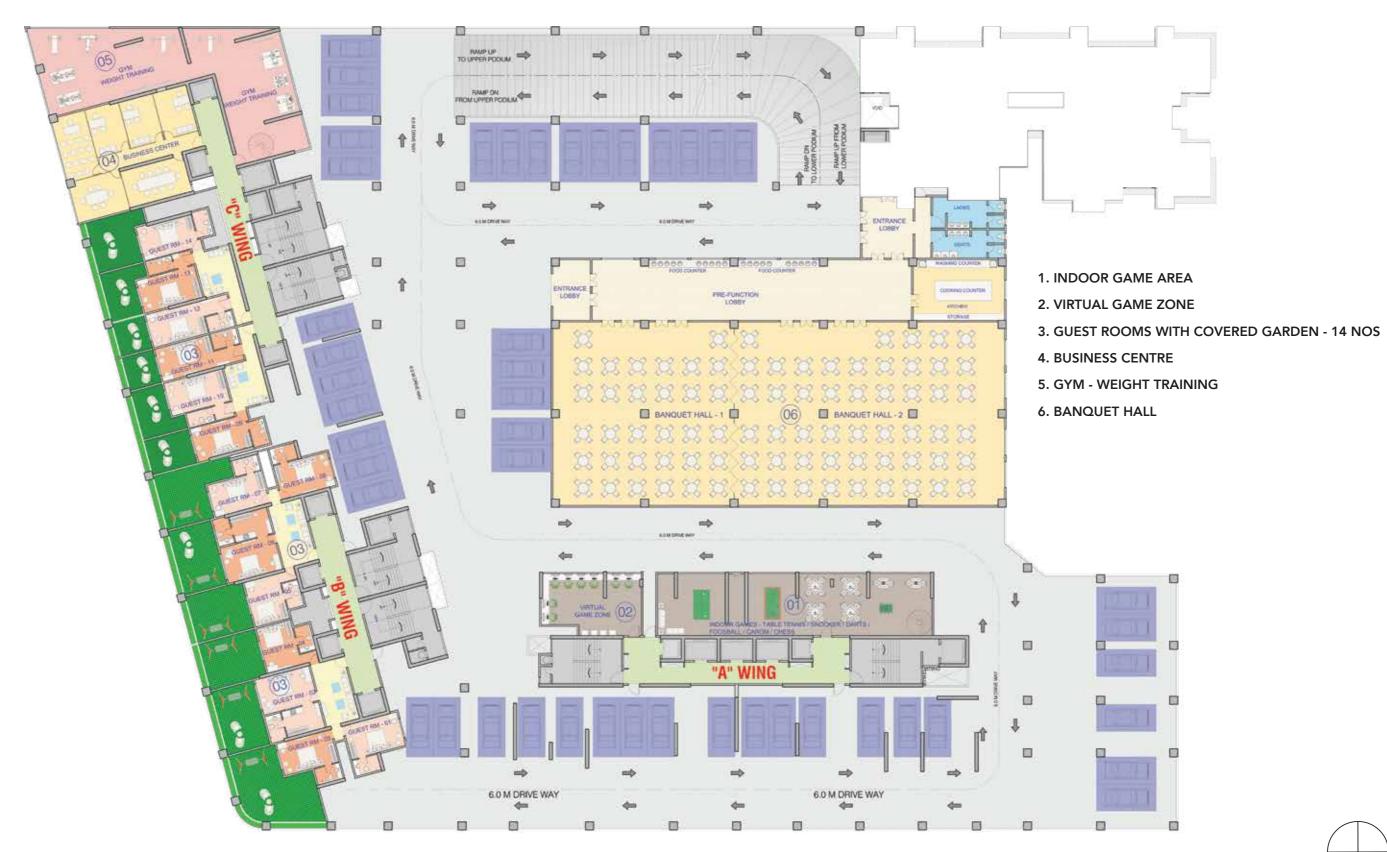

## **GROUND FLOOR PLAN**





## **7<sup>TH</sup> PODIUM PLAN**







### **8<sup>TH</sup> PODIUM FLOOR PLAN**





- 7. CLUB AND READING LOUNGE
- 8. CAFE
- 9. CHILDRENS PLAY AREA ROCK CLIMBING WALL, LIFE SIZE GAMES
- 10. MINI THEATRE
- 11. CHILDRENS COVERED PLAY AREA
- 12. SR.CITIZEN ACTIVITY CENTRE
- 13. CRECHE AND TODDLERS PLAY AREA
- 13A. MINI GOLF COURSE
- 14. GYM CARDIO
- 15. OPEN GYM AREA
- 16. YOGO / AEROBICS
- 17. SPA
- 18. OUTDOOR SPA
- 19. OUTDOOR YOGA / ZUMBA AREA
- 20. ZEN GARDEN
- 21. SR.CITIZEN CORNER
- 22. JOGGING TRACK
- 23. CYCLING TRACK
- 24. ACUPRESSURE PATHWAY
- 25. TODDLER POOL
- 26. JACUZZI
- 27. SWIMMING POOL
- 28. PARTY DECK / JUICE BAR
- 29. CHILDRENS PLAY AREA / SAND PIT
- 30. CRICKET TURF
- 31. AMPHITHEATRE
- 32. CHILDREN WATER PLAY AREA
- 33. PICNIC / BARBEQUE / HAMMOCK GARDEN
- 34. MULTI-SPORTS COURT
- 35. OPEN SEATING AREA