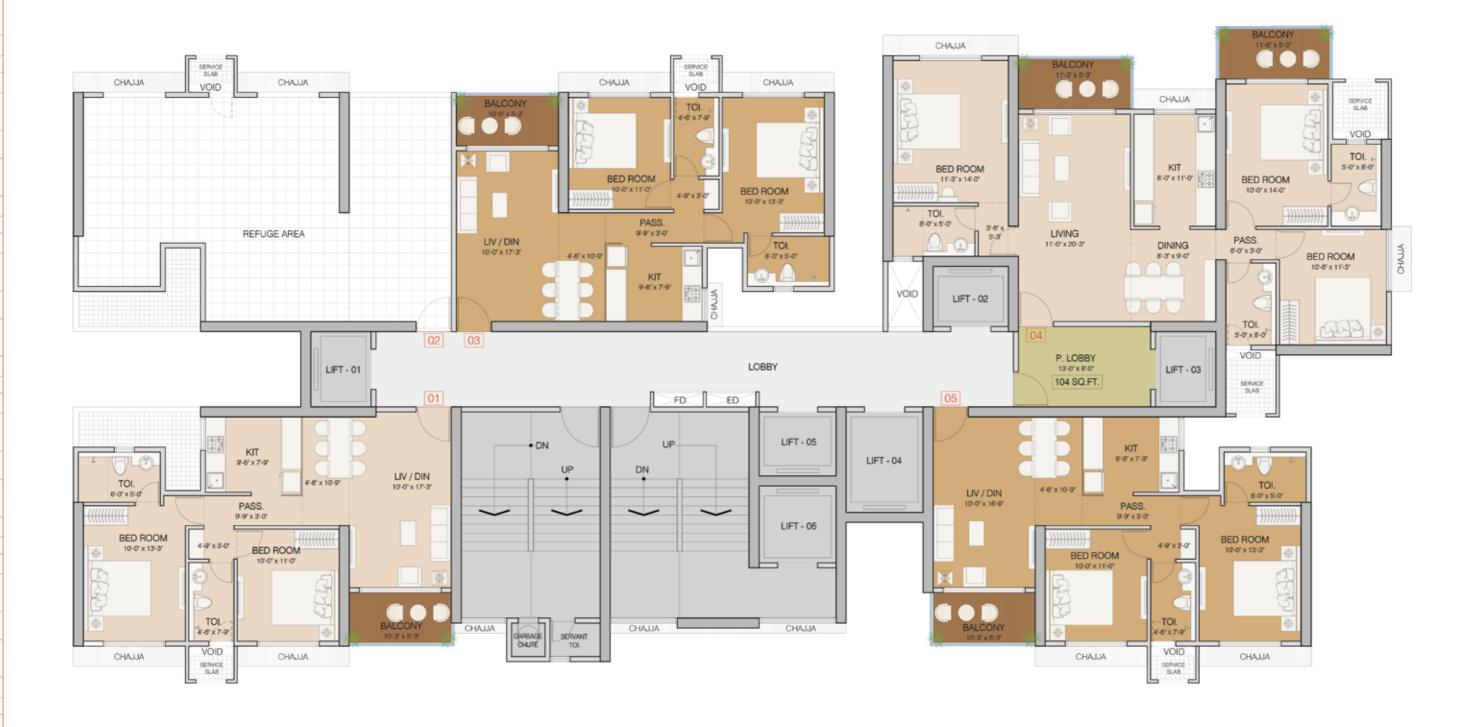

## 9th TO 14th, 16th TO 21st, 23rd TO 28th, 30th TO 35th, 37th TO 42nd, 44th TO 49th TYPICAL FLOOR PLAN