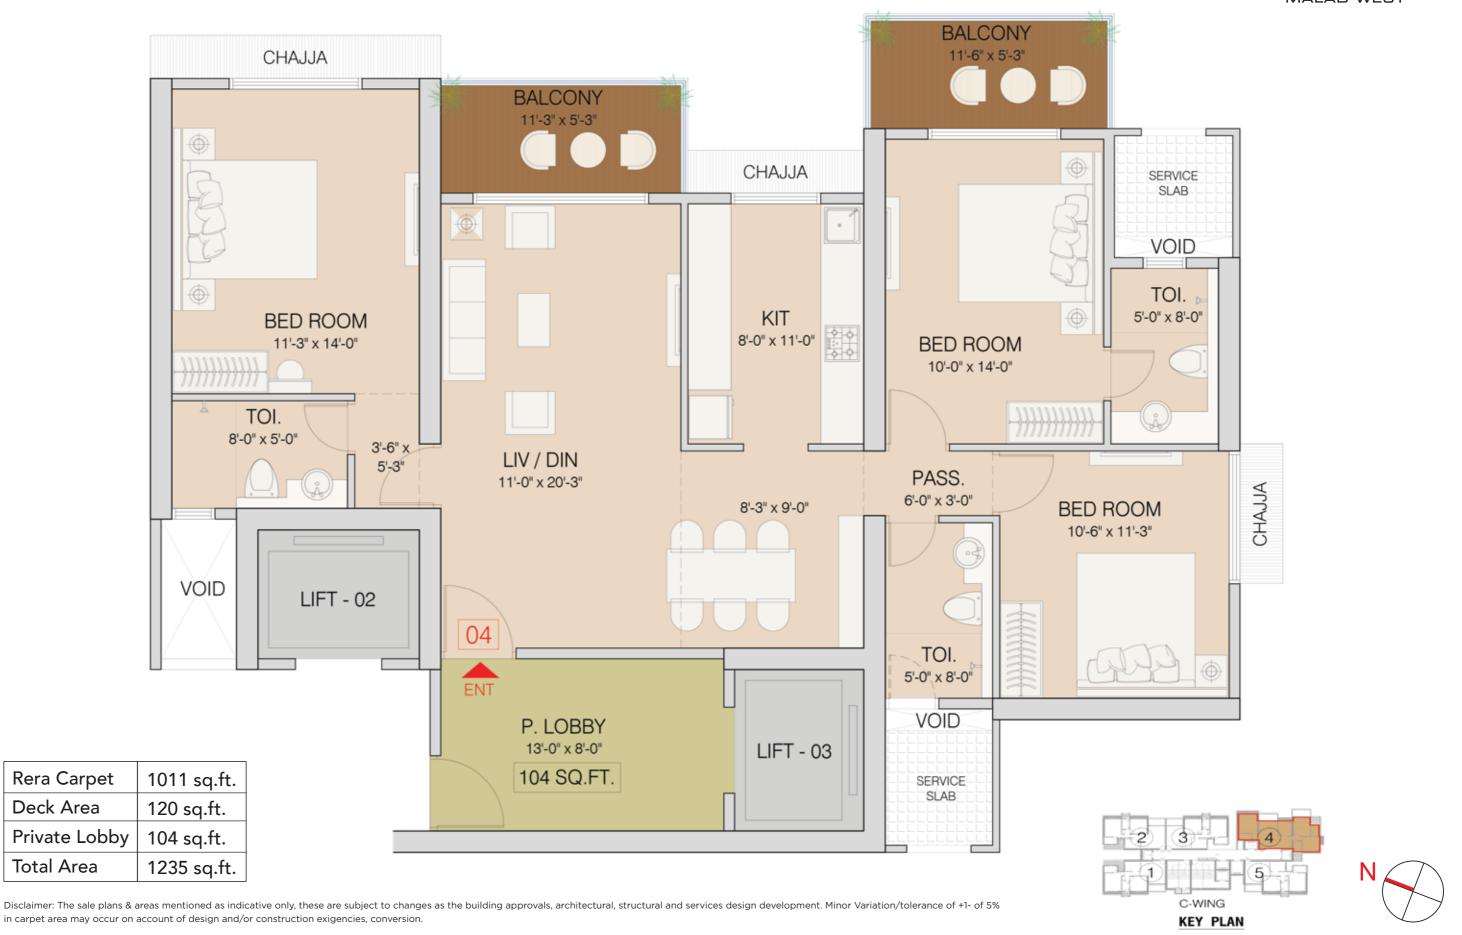

LAY AREA
- 13A. MINI GOLF COURSE
- 14. GYM CARDIO
- 15. OPEN GYM AREA
- 16. YOGO / AEROBICS
- 17. SPA
- 18. OUTDOOR SPA
- 19. OUTDOOR YOGA / ZUMBA AREA
- 20. ZEN GARDEN
- 21. SR.CITIZEN CORNER
- 22. JOGGING TRACK
- 23. CYCLING TRACK
- 24. ACUPRESSURE PATHWAY
- 25. TODDLER POOL
- 26. JACUZZI
- 27. SWIMMING POOL
- 28. PARTY DECK / JUICE BAR
- 29. CHILDRENS PLAY AREA / SAND PIT
- 30. CRICKET TURF
- 31. AMPHITHEATRE
- 32. CHILDREN WATER PLAY AREA
- 33. PICNIC / BARBEQUE / HAMMOCK GARDEN
- 34. MULTI-SPORTS COURT
- 35. OPEN SEATING AREA



## 9th TO 14th, 16th TO 21st, 23rd TO 28th, 30th TO 35th, 37th TO 42nd, 44th TO 49th TYPICAL FLOOR PLAN







## 15th, 22nd, 29th, 36th & 43rd REFUGE FLOOR PLAN







# UNIT PLANS

## **2** BHK







## **3 BHK**

Rera Carpet

Deck Area

**Total Area** 





# JODI PLAN

## **JODI FLAT NO. 2 & 3**





| Rera Carpet | 1362 sq.ft. |
|-------------|-------------|
| Deck Area   | 106 sq.ft.  |
| Total Area  | 1468 sq.ft. |