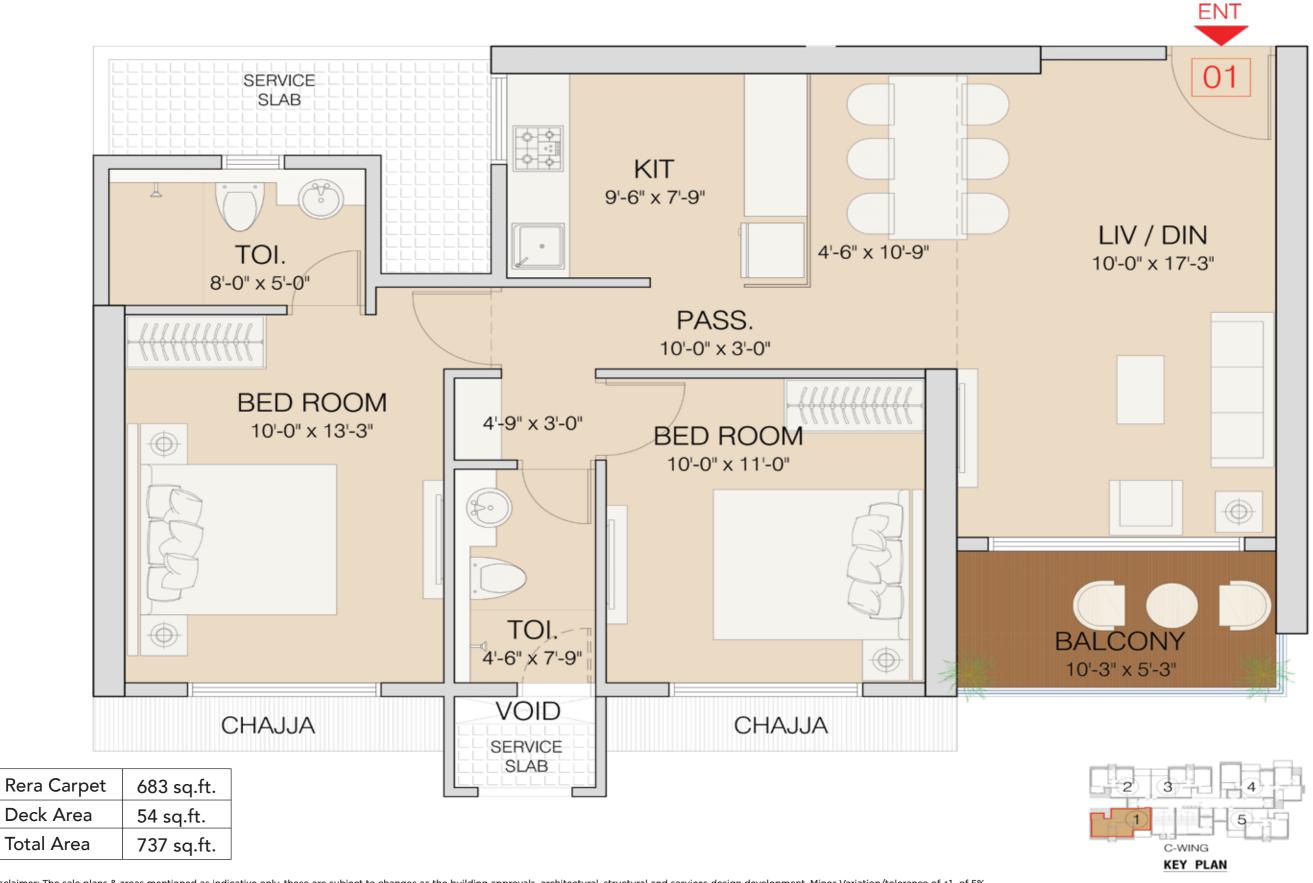

- 12. SR.CITIZEN ACTIVITY CENTRE
- 13. CRECHE AND TODDLERS PLAY AREA
- 13A. MINI GOLF COURSE
- 14. GYM CARDIO
- 15. OPEN GYM AREA
- 16. YOGO / AEROBICS
- 17. SPA
- 18. OUTDOOR SPA
- 19. OUTDOOR YOGA / ZUMBA AREA
- 20. ZEN GARDEN
- 21. SR.CITIZEN CORNER
- 22. JOGGING TRACK
- 23. CYCLING TRACK
- 24. ACUPRESSURE PATHWAY
- 25. TODDLER POOL
- 26. JACUZZI
- 27. SWIMMING POOL
- 28. PARTY DECK / JUICE BAR
- 29. CHILDRENS PLAY AREA / SAND PIT
- 30. CRICKET TURF
- 31. AMPHITHEATRE
- 32. CHILDREN WATER PLAY AREA
- 33. PICNIC / BARBEQUE / HAMMOCK GARDEN
- 34. MULTI-SPORTS COURT
- 35. OPEN SEATING AREA



## 9th TO 14th, 16th TO 21st, 23rd TO 28th, 30th TO 35th, 37th TO 42nd, 44th TO 49th TYPICAL FLOOR PLAN







## 15th, 22nd, 29th, 36th & 43rd REFUGE FLOOR PLAN







# UNIT PLANS

## **2** BHK







## **3 BHK**

Rera Carpet

Deck Area

**Total Area** 





# JODI PLAN

## **JODI FLAT NO. 2 & 3**





| Rera Carpet | 1362 sq.ft. |
|-------------|-------------|
| Deck Area   | 106 sq.ft.  |
| Total Area  | 1468 sq.ft. |