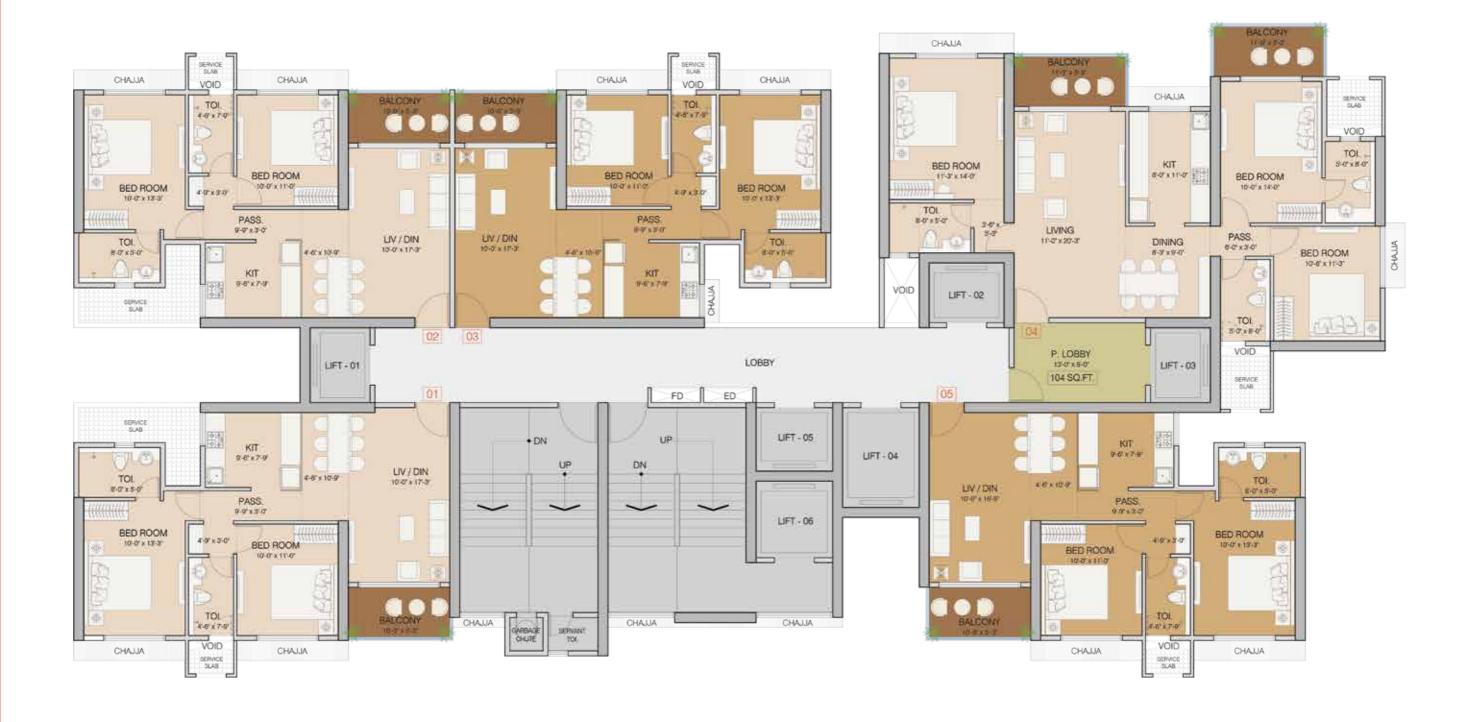

## 9th TO 14th, 16th TO 21st, 23rd TO 28th, 30th TO 35th, 37th TO 42nd, 44th TO 49th TYPICAL FLOOR PLAN