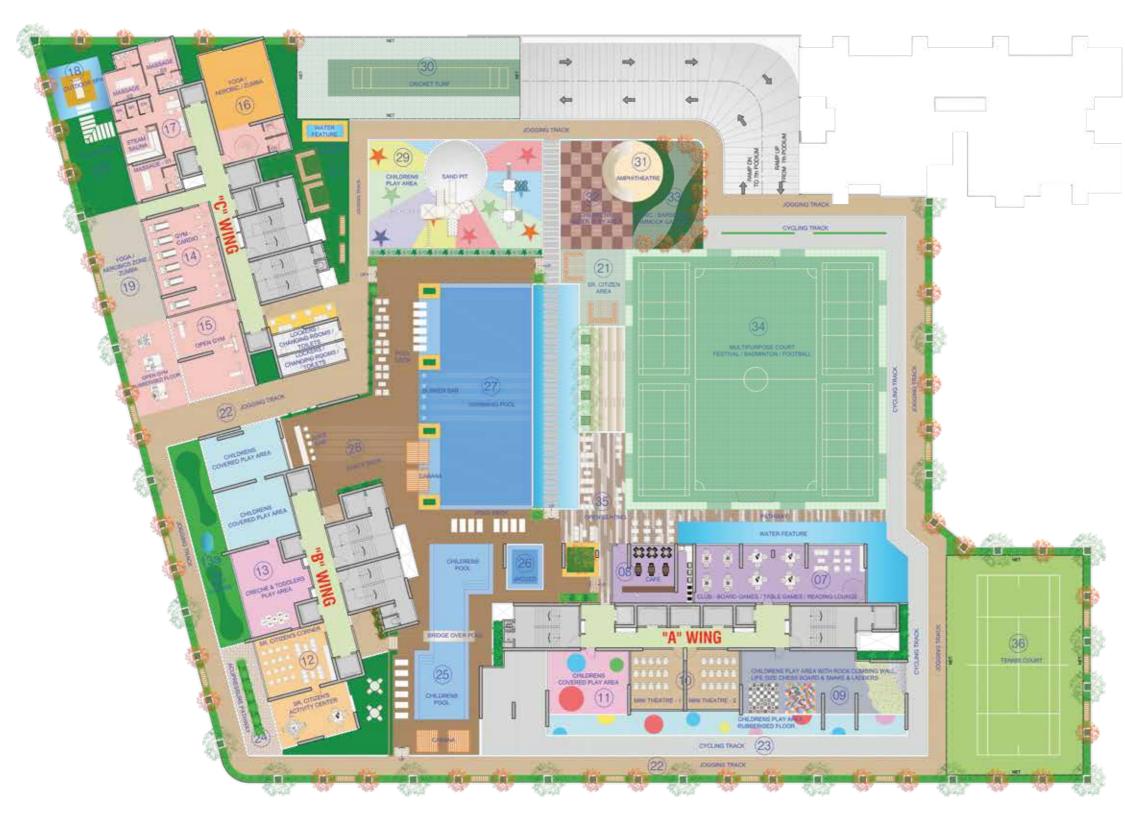

### **8<sup>TH</sup> PODIUM FLOOR PLAN**

- 7. CLUB AND READING LOUNGE
- 8. CAFE
- 9. CHILDRENS PLAY AREA ROCK CLIMBING WALL, LIFE SIZE GAMES
- 10. MINI THEATRE
- 11. CHILDRENS COVERED PLAY AREA
- 12. SR.CITIZEN ACTIVITY CENTRE
- 13. CRECHE AND TODDLERS PLAY AREA
- 13A. MINI GOLF COURSE
- 14. GYM CARDIO
- 15. OPEN GYM AREA
- 16. YOGO / AEROBICS
- 17. SPA
- 18. OUTDOOR SPA
- 19. OUTDOOR YOGA / ZUMBA AREA
- 20. ZEN GARDEN
- 21. SR.CITIZEN CORNER
- 22. JOGGING TRACK
- 23. CYCLING TRACK
- 24. ACUPRESSURE PATHWAY
- 25. TODDLER POOL
- 26. JACUZZI
- 27. SWIMMING POOL
- 28. PARTY DECK / JUICE BAR
- 29. CHILDRENS PLAY AREA / SAND PIT
- 30. CRICKET TURF
- 31. AMPHITHEATRE
- 32. CHILDREN WATER PLAY AREA
- 33. PICNIC / BARBEQUE / HAMMOCK GARDEN
- 34. MULTI-SPORTS COURT
- 35. OPEN SEATING AREA