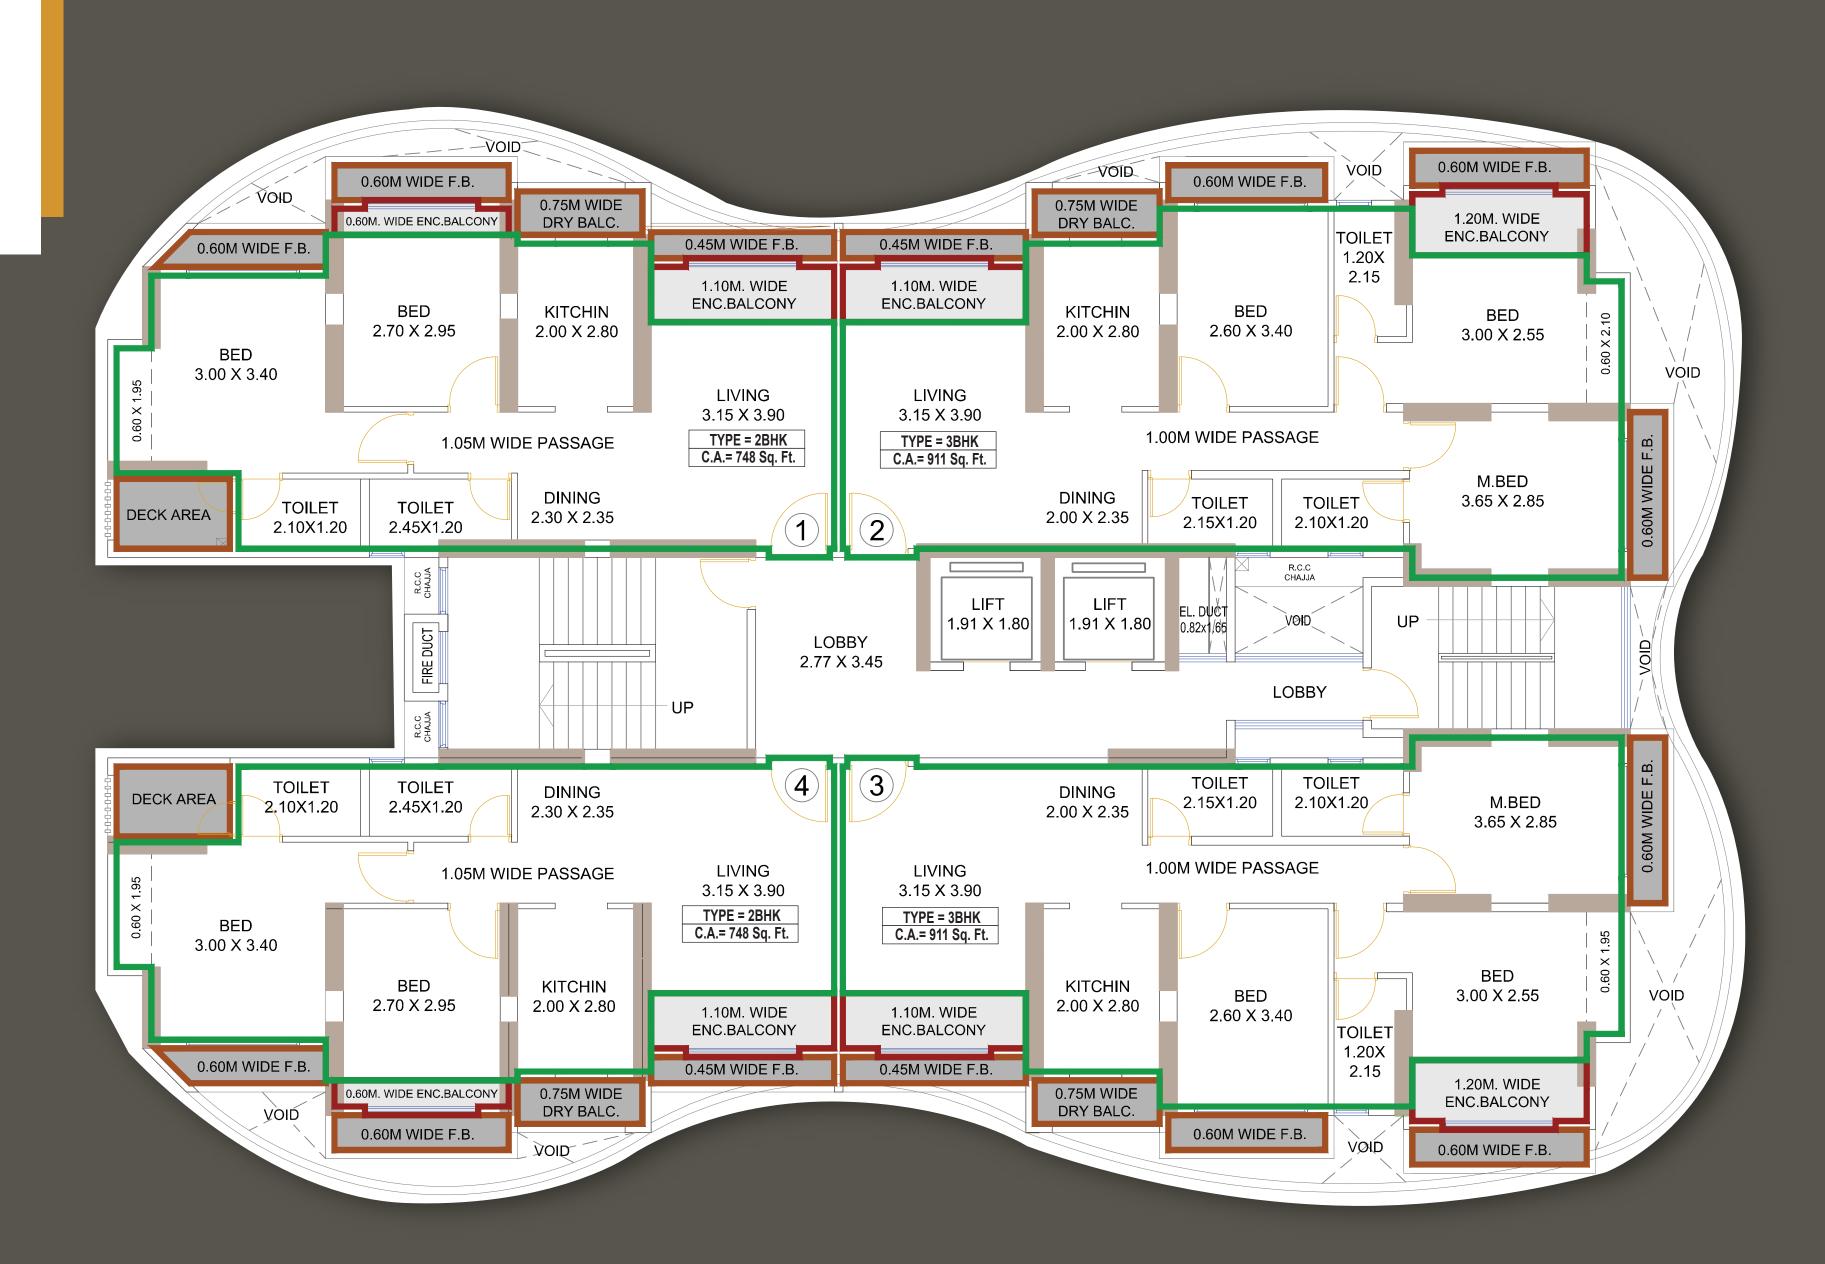

## TYPICAL FLOOR PLAN Building no. 09

Registration No: Reg. Office: 76, Laxmi Palace, Mathuradas Road, Kandivali (West), Mumbai - 400067 P51700006232 Site Office: Gaurav Excellency, Near GCC Club, Hatkesh Udhyog Nagar, Mira Road (E) Thane - 401107. Follow us on: 📑 🙆 🖻 Contact: +91 84548 46400 / 84548 46311 | E-mail: enquiry@ravigroup.in | Website: www.ravigroup.in