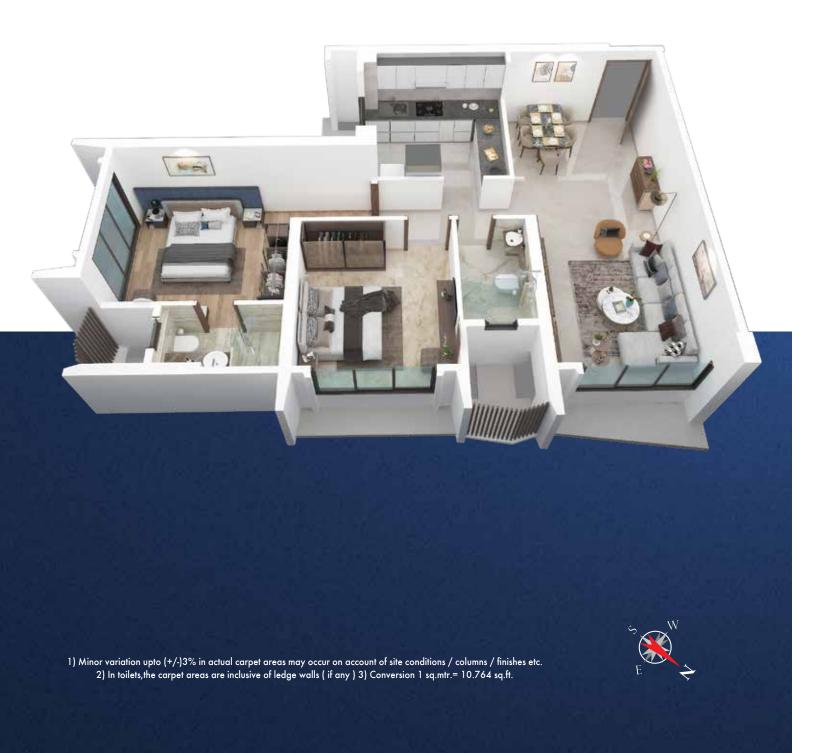

## 2 BHK c.a. - 739 sq.ft.

(35th TO 39th, 42nd TO 48th Floor)

### **CARPET AREA STATEMENT**

|          | AS PER RERA |             |  |
|----------|-------------|-------------|--|
| FLAT NO. | IN SQ. FT.  | IN SQ. MTR. |  |
| 2        | 739         | 68.65       |  |

1) Minor variation upto (+/-)3% in actual carpet areas may occur on account of site conditions / columns / finishes etc.
2) In toilets, the carpet areas are inclusive of ledge walls ( if any ) 3) Conversion 1 sq.mtr.= 10.764 sq.ft.