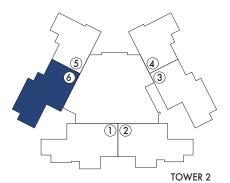

## 2 BHK c.a. - 755 sq.ft.

(35th TO 39th, 42nd TO 48th Floor)

### CARPET AREA STATEMENT

| G, (1(1 = 1 ) (1(1 ) ( 1 ) ( 1 ) ( 1 ) ( 1 ) |            |             |
|----------------------------------------------|------------|-------------|
|                                              | A          |             |
| FLAT NO.                                     | IN SQ. FT. | IN SQ. MTR. |
| 6                                            | 775        | 71.99       |

<sup>1)</sup> Minor variation upto (+/-)3% in actual carpet areas may occur on account of site conditions / columns / finishes etc.
2) In toilets,the carpet areas are inclusive of ledge walls ( if any ) 3) Conversion 1 sq.mtr.= 10.764 sq.ft.