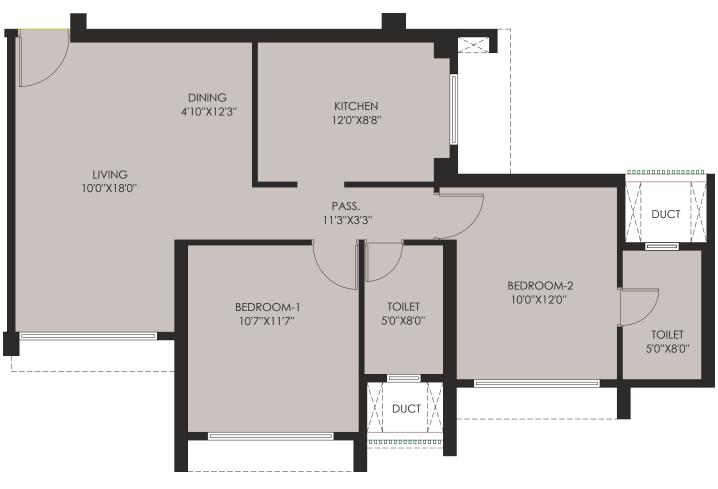

## 2 BHK c.a. - 773 sq.ft.

(35th TO 39th, 42nd TO 48th Floor)

### **CARPET AREA STATEMENT**

| AS PER RERA |            |             |
|-------------|------------|-------------|
| FLAT NO.    | IN SQ. FT. | IN SQ. MTR. |
| 1           | 773        | 71.81       |

1) Minor variation upto (+/-)3% in actual carpet areas may occur on account of site conditions / columns / finishes etc.
2) In toilets,the carpet areas are inclusive of ledge walls ( if any ) 3) Conversion 1 sq.mtr.= 10.764 sq.ft.