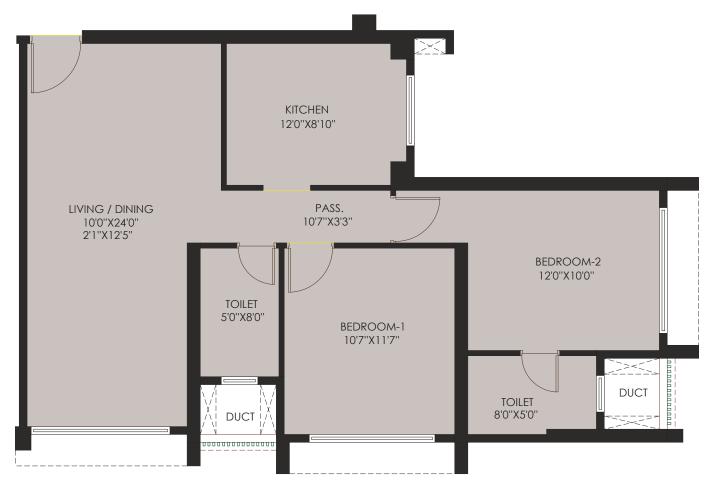

## 2 BHK c.a. - 739 sq.ft.

(35th TO 39th, 42nd TO 48th Floor)

### **CARPET AREA STATEMENT**

|          | AS PER RERA |             |  |
|----------|-------------|-------------|--|
| FLAT NO. | IN SQ. FT.  | IN SQ. MTR. |  |
| 2        | 739         | 68.65       |  |

1) Minor variation upto (+/-)3% in actual carpet areas may occur on account of site conditions / columns / finishes etc.
2) In toilets, the carpet areas are inclusive of ledge walls ( if any ) 3) Conversion 1 sq.mtr.= 10.764 sq.ft.