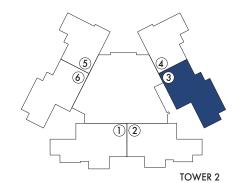

= 10.764 sq.ft.

## 2 BHK c.a. - 739 sq.ft.

(35th TO 39th, 42nd TO 48th Floor)





### **CARPET AREA STATEMENT**

|          | AS PER RERA |             |  |
|----------|-------------|-------------|--|
| FLAT NO. | IN SQ. FT.  | IN SQ. MTR. |  |
| 2        | 739         | 68.65       |  |





1) Minor variation upto (+/-)3% in actual carpet areas may occur on account of site conditions / columns / finishes etc.
2) In toilets, the carpet areas are inclusive of ledge walls ( if any ) 3) Conversion 1 sq.mtr.= 10.764 sq.ft.

## 2 BHK c.a. - 752 sq.ft.

(35th TO 39th, 42nd TO 48th Floor)





### CARPET AREA STATEMENT

| AS PER RERA |            |             |
|-------------|------------|-------------|
| FLAT NO.    | IN SQ. FT. | IN SQ. MTR. |
| 3           | 752        | 69.86       |





1) Minor variation upto (+/-)3% in actual carpet areas may occur on account of site conditions / columns / finishes etc.
2) In toilets,the carpet areas are inclusive of ledge walls ( if any ) 3) Conversion 1 sq.mtr.= 10.764 sq.ft.

# 2 BHK c.a. - 622 sq.ft.

(35th TO 39th, 42nd TO 48th Floor)





### CARPET AREA STATEMENT

|          | A          |             |
|----------|------------|-------------|
| FLAT NO. | IN SQ. FT. | IN SQ. MTR. |
| 4        | 622        | 57.78       |





1) Minor variation upto (+/-)3% in actual carpet areas may occur on account of site conditions / columns / finishes etc.
2) In toilets, the carpet areas are inclusive of ledge walls ( if any ) 3) Conversion 1 sq.mtr.= 10.764 sq.ft.

# 2 BHK c.a. - 622 sq.ft.

(35th TO 39th, 42nd TO 48th Floor)





### CAR