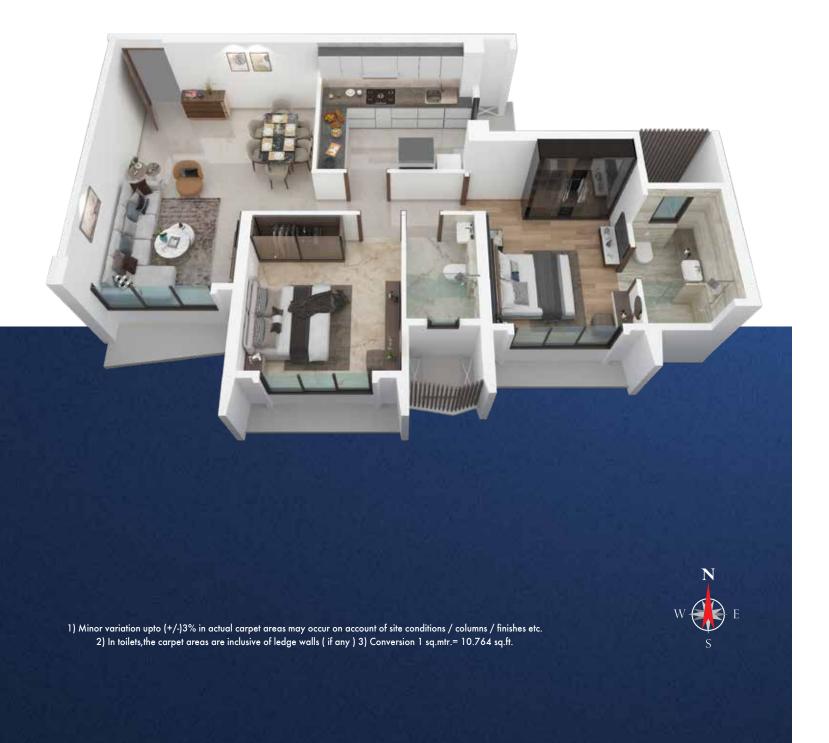

## 2 BHK c.a. - 773 sq.ft.

(35th TO 39th, 42nd TO 48th Floor)

### **CARPET AREA STATEMENT**

| AS PER RERA |            |             |
|-------------|------------|-------------|
| FLAT NO.    | IN SQ. FT. | IN SQ. MTR. |
| 1           | 773        | 71.81       |

1) Minor variation upto (+/-)3% in actual carpet areas may occur on account of site conditions / columns / finishes etc.
2) In toilets,the carpet areas are inclusive of ledge walls ( if any ) 3) Conversion 1 sq.mtr.= 10.764 sq.ft.