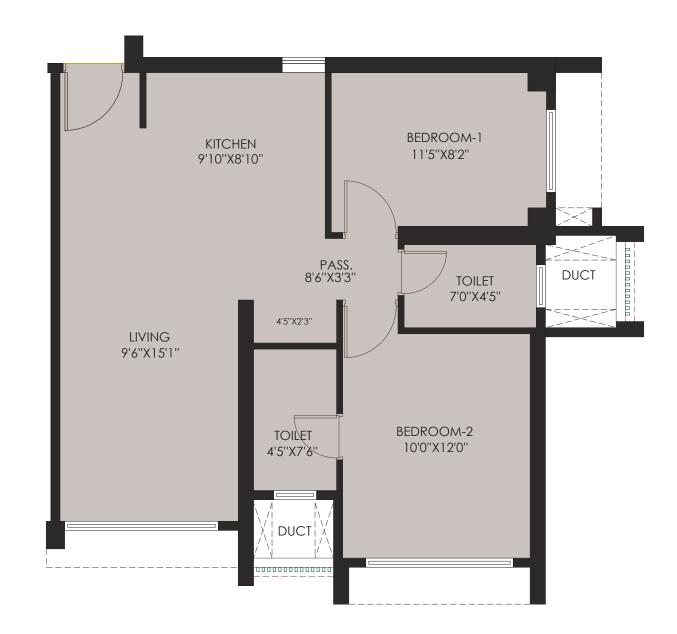

## 2 BHK c.a. - 773 sq.ft.

(35th TO 39th, 42nd TO 48th Floor)

### **CARPET AREA STATEMENT**

| AS PER RERA |            |             |
|-------------|------------|-------------|
| FLAT NO.    | IN SQ. FT. | IN SQ. MTR. |
| 1           | 773        | 71.81       |

1) Minor variation upto (+/-)3% in actual carpet areas may occur on account of site conditions / columns / finishes etc.
2) In toilets,the carpet areas are inclusive of ledge walls ( if any ) 3) Conversion 1 sq.mtr.= 10.764 sq.ft.