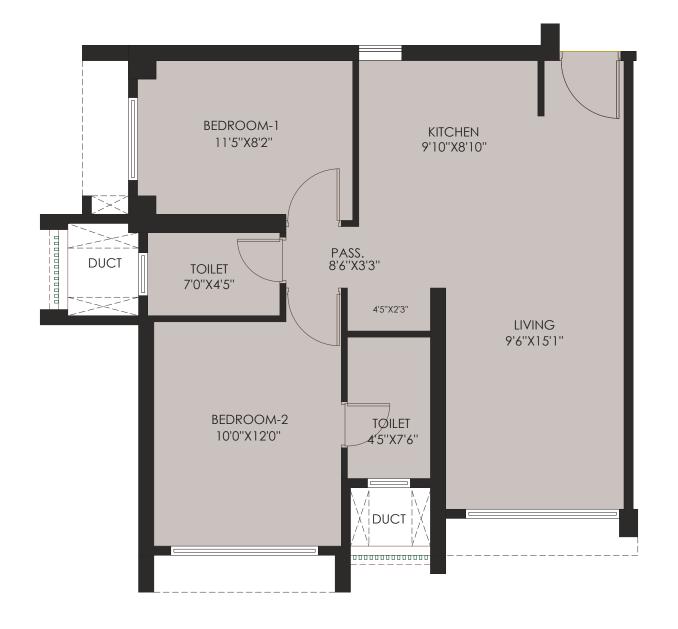

## 2 BHK c.a. - 773 sq.ft.

(35th TO 39th, 42nd TO 48th Floor)

### **CARPET AREA STATEMENT**

| AS PER RERA |            |             |
|-------------|------------|-------------|
| FLAT NO.    | IN SQ. FT. | IN SQ. MTR. |
| 1           | 773        | 71.81       |

1) Minor variation upto (+/-)3% in actual carpet areas may occur on account of site conditions / columns / finishes etc.
2) In toilets,the carpet areas are inclusive of ledge walls ( if any ) 3) Conversion 1 sq.mtr.= 10.764 sq.ft.