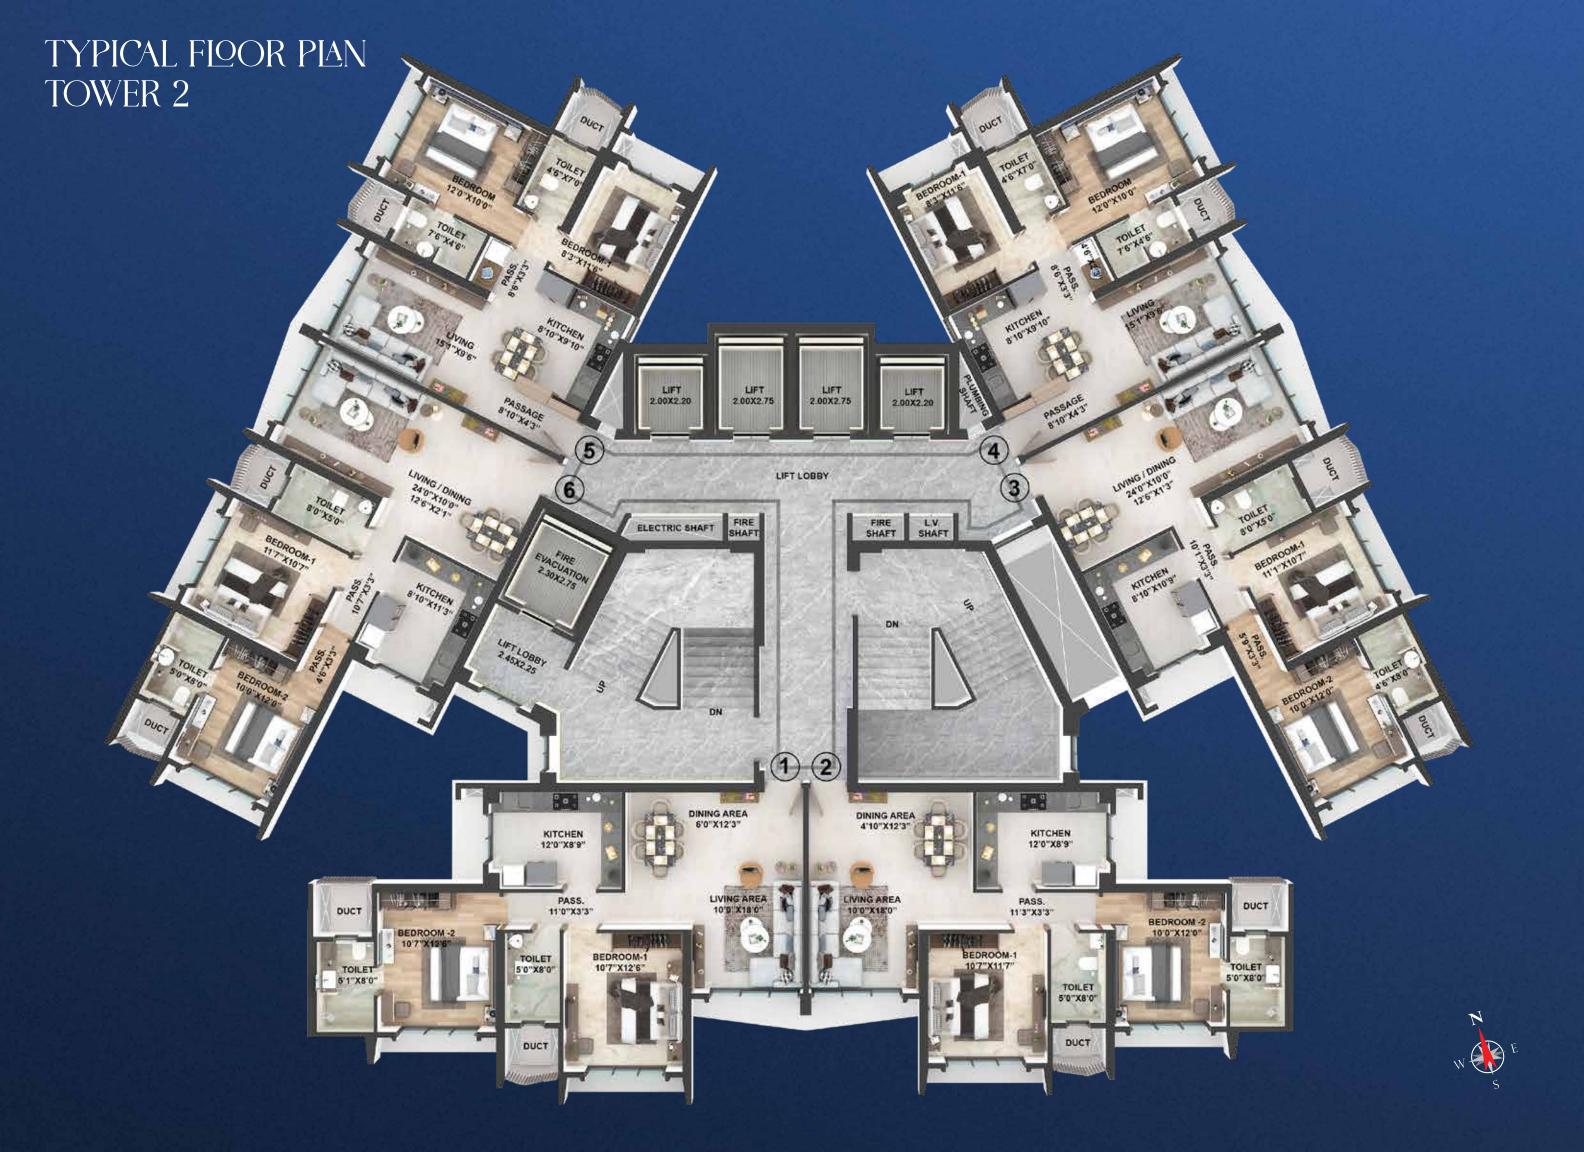

## FLOORPIAN BOOKLET



A PROJECT BY





## 2 BHK c.a. - 773 sq.ft.

(35th TO 39th, 42nd TO 48th Floor)





### **CARPET AREA STATEMENT**

| AS PER RERA |            |             |
|-------------|------------|-------------|
| FLAT NO.    | IN SQ. FT. | IN SQ. MTR. |
| 1           | 773        | 71.81       |





1) Minor variation upto (+/-)3% in actual carpet areas may occur on account of site conditions / columns / finishes etc.
2) In toilets,the carpet areas are inclusive of ledge walls ( if any ) 3) Conversion 1 sq.mtr.= 10.764 sq.ft.

## 2 BHK c.a. - 739 sq.ft.

(35th TO 39th, 42nd TO 48th Floor)





### **CARPET AREA STATEMENT**

|          | AS PER RERA |             |  |
|----------|-------------|-------------|--|
| FLAT NO. | IN SQ. FT.  | IN SQ. MTR. |  |
| 2        | 739         | 68.65       |  |





1) Minor v