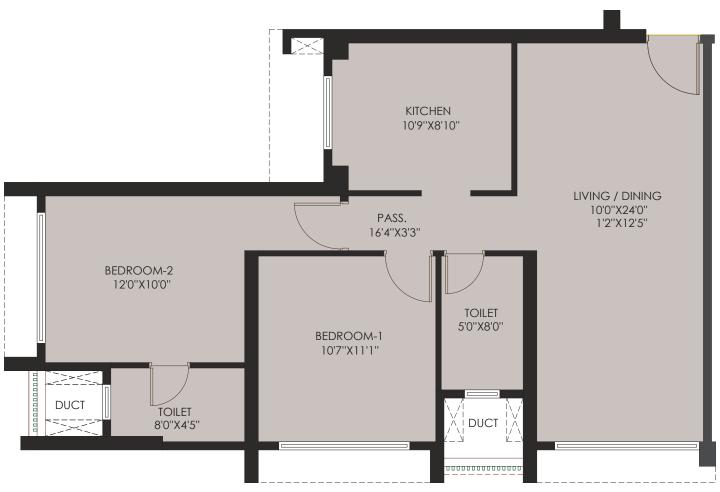

## 2 BHK c.a. - 752 sq.ft.

(35th TO 39th, 42nd TO 48th Floor)

### CARPET AREA STATEMENT

| AS PER RERA |            |             |
|-------------|------------|-------------|
| FLAT NO.    | IN SQ. FT. | IN SQ. MTR. |
| 3           | 752        | 69.86       |

1) Minor variation upto (+/-)3% in actual carpet areas may occur on account of site conditions / columns / finishes etc.
2) In toilets,the carpet areas are inclusive of ledge walls ( if any ) 3) Conversion 1 sq.mtr.= 10.764 sq.ft.