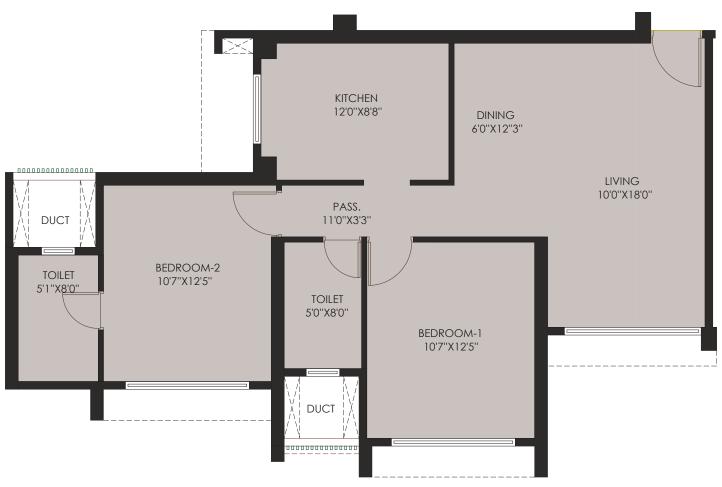

## 2 BHK c.a. - 773 sq.ft.

(35th TO 39th, 42nd TO 48th Floor)

### **CARPET AREA STATEMENT**

| AS PER RERA |            |             |
|-------------|------------|-------------|
| FLAT NO.    | IN SQ. FT. | IN SQ. MTR. |
| 1           | 773        | 71.81       |

1) Minor variation upto (+/-)3% in actual carpet areas may occur on account of site conditions / columns / finishes etc.
2) In toilets,the carpet areas are inclusive of ledge walls ( if any ) 3) Conversion 1 sq.mtr.= 10.764 sq.ft.