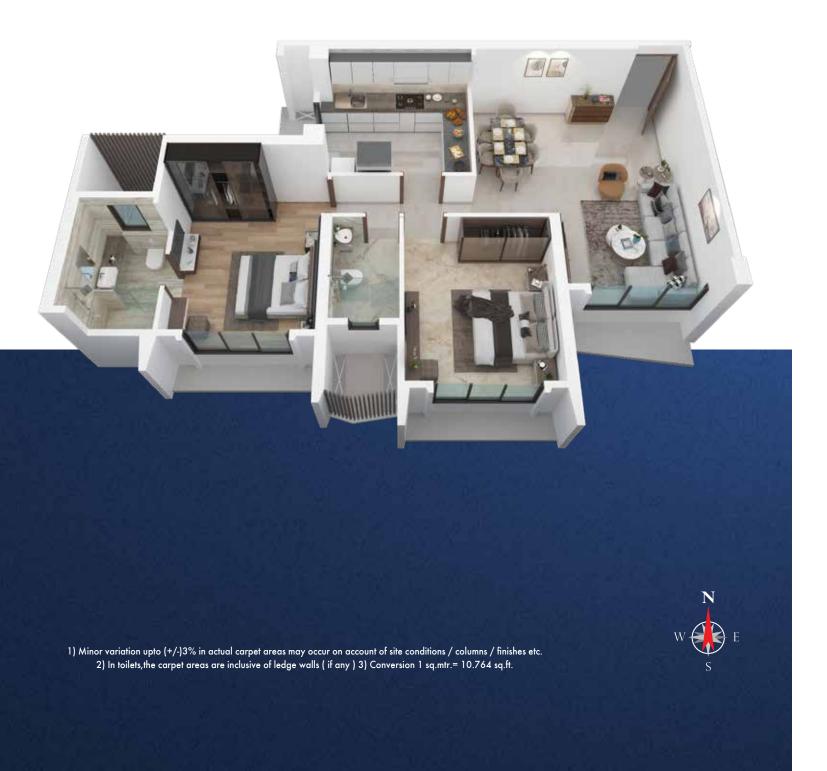

## 2 BHK c.a. - 773 sq.ft.

(35th TO 39th, 42nd TO 48th Floor)

### **CARPET AREA STATEMENT**

| AS PER RERA |            |             |
|-------------|------------|-------------|
| FLAT NO.    | IN SQ. FT. | IN SQ. MTR. |
| 1           | 773        | 71.81       |

1) Minor variation upto (+/-)3% in actual carpet areas may occur on account of site conditions / columns / finishes etc.
2) In toilets,the carpet areas are inclusive of ledge walls ( if any ) 3) Conversion 1 sq.mtr.= 10.764 sq.ft.