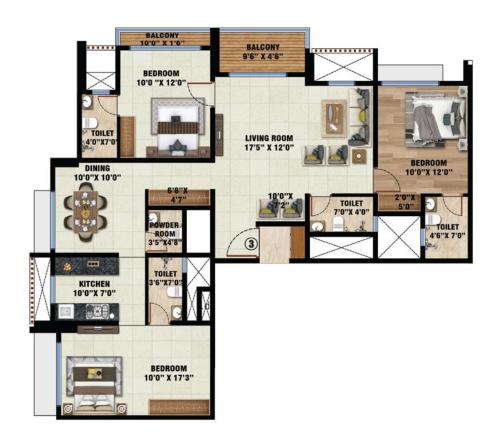

## **2 BHK**

| RERA CARPE         | ΓAREA       |
|--------------------|-------------|
| 2 BHK WITH BALCONY | 713 SQ. FT. |