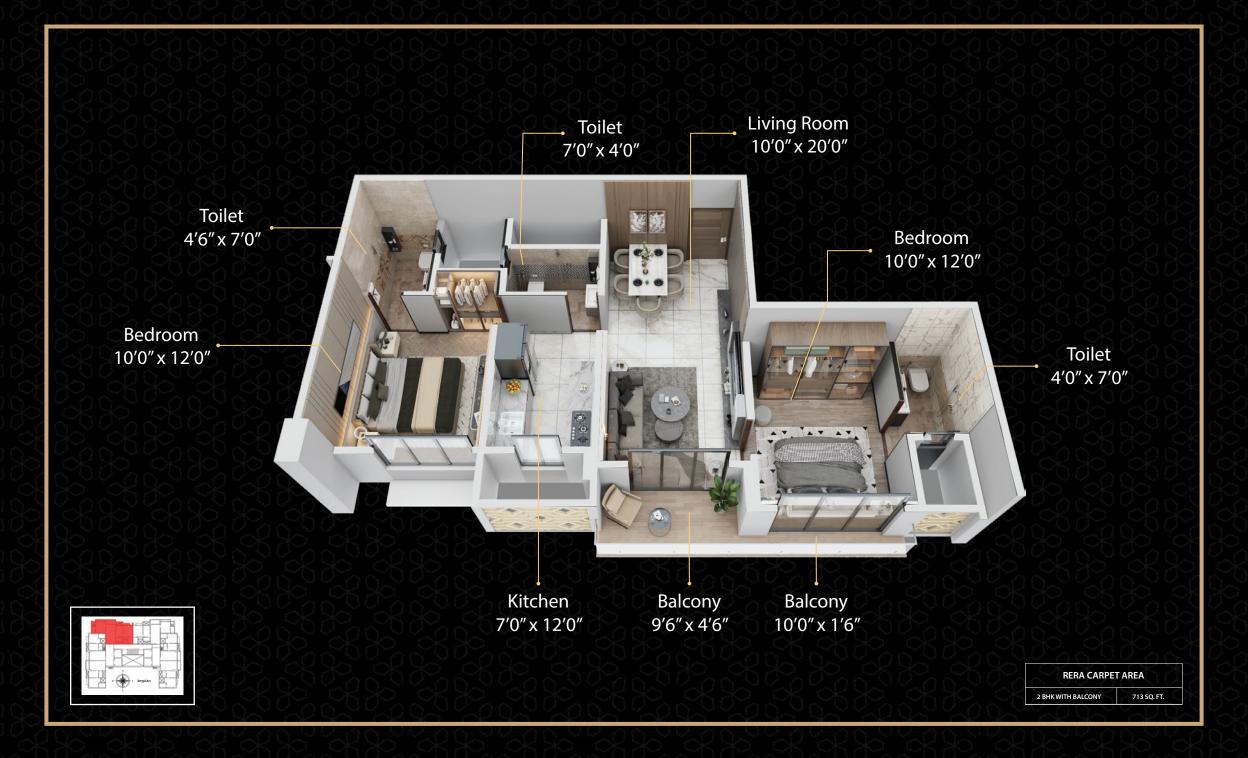

## **2 BHK**

| RERA CARPE         | ΓAREA       |
|--------------------|-------------|
| 2 BHK WITH BALCONY | 713 SQ. FT. |