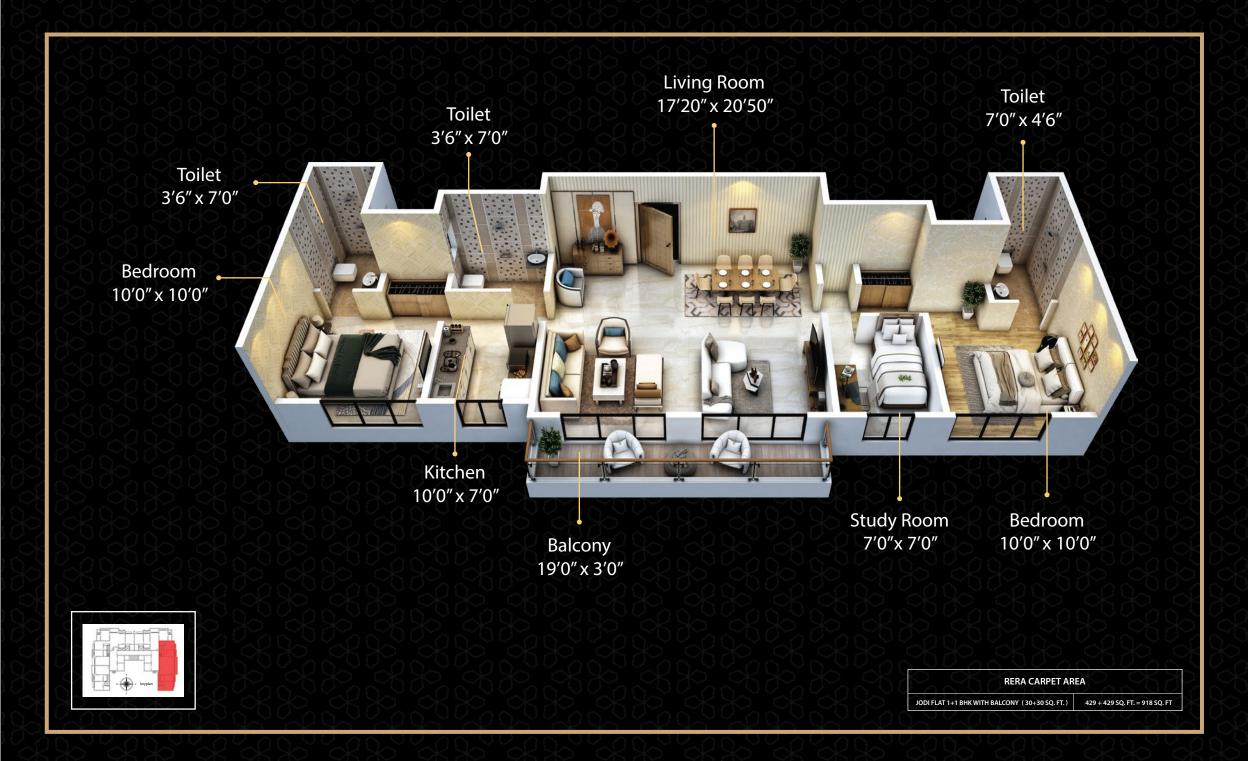

## 1 + 2 BHK

1 + 1 BHK

| RERA CARPET AREA                              |                                |
|-----------------------------------------------|--------------------------------|
| JODI FLAT 1+1 BHK WITH BALCONY(30+30 SQ. FT.) | 429 + 429 SQ. FT. = 918 SQ. FT |