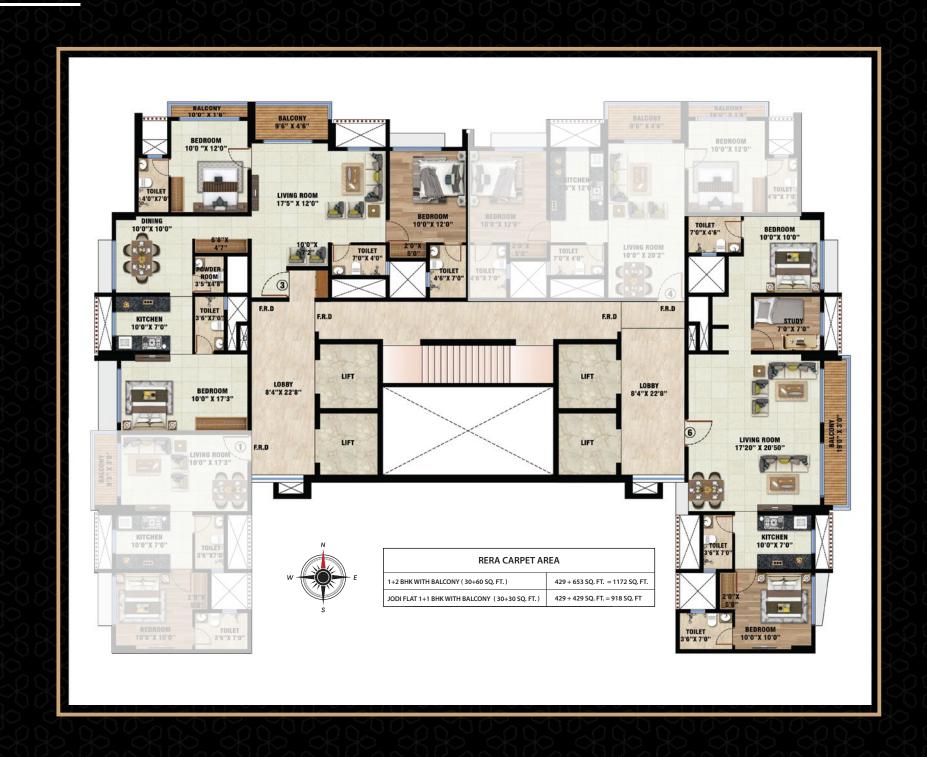

## 1 + 2 BHK

1 + 1 BHK

| RERA CARPET AREA                              |                                |
|-----------------------------------------------|--------------------------------|
| JODI FLAT 1+1 BHK WITH BALCONY(30+30 SQ. FT.) | 429 + 429 SQ. FT. = 918 SQ. FT |