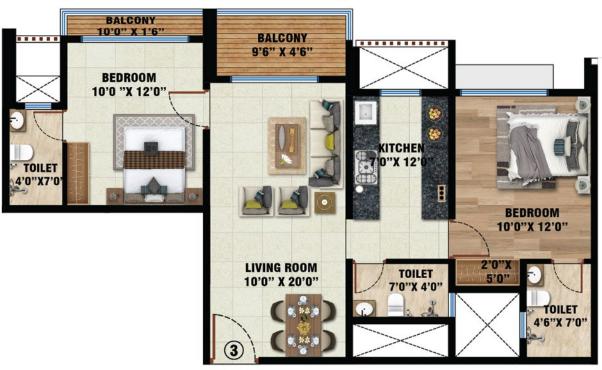

## **2 BHK**

| RERA CARPE         | ΓAREA       |
|--------------------|-------------|
| 2 BHK WITH BALCONY | 713 SQ. FT. |