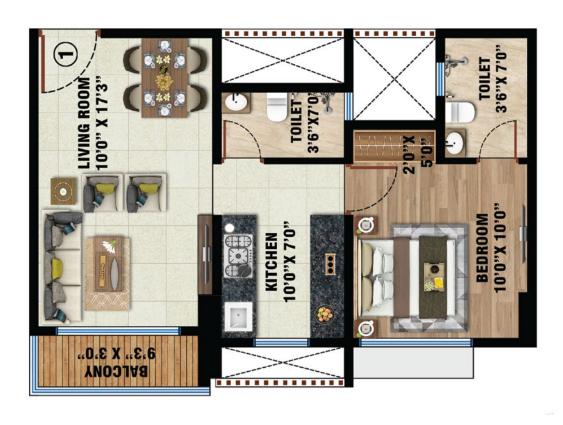

## **1 BHK**

| RERA CARPET AREA   |             |
|--------------------|-------------|
| 1 BHK              | 429 SQ. FT. |
| 1 BHK WITH BALCONY | 459 SQ. FT. |