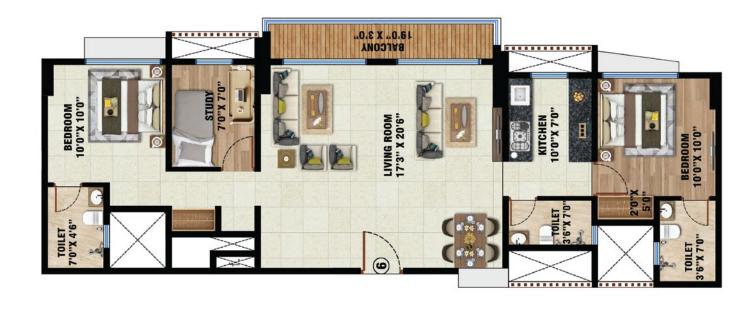

## **2 BHK**

| RERA CARPE         | ΓAREA       |
|--------------------|-------------|
| 2 BHK WITH BALCONY | 713 SQ. FT. |