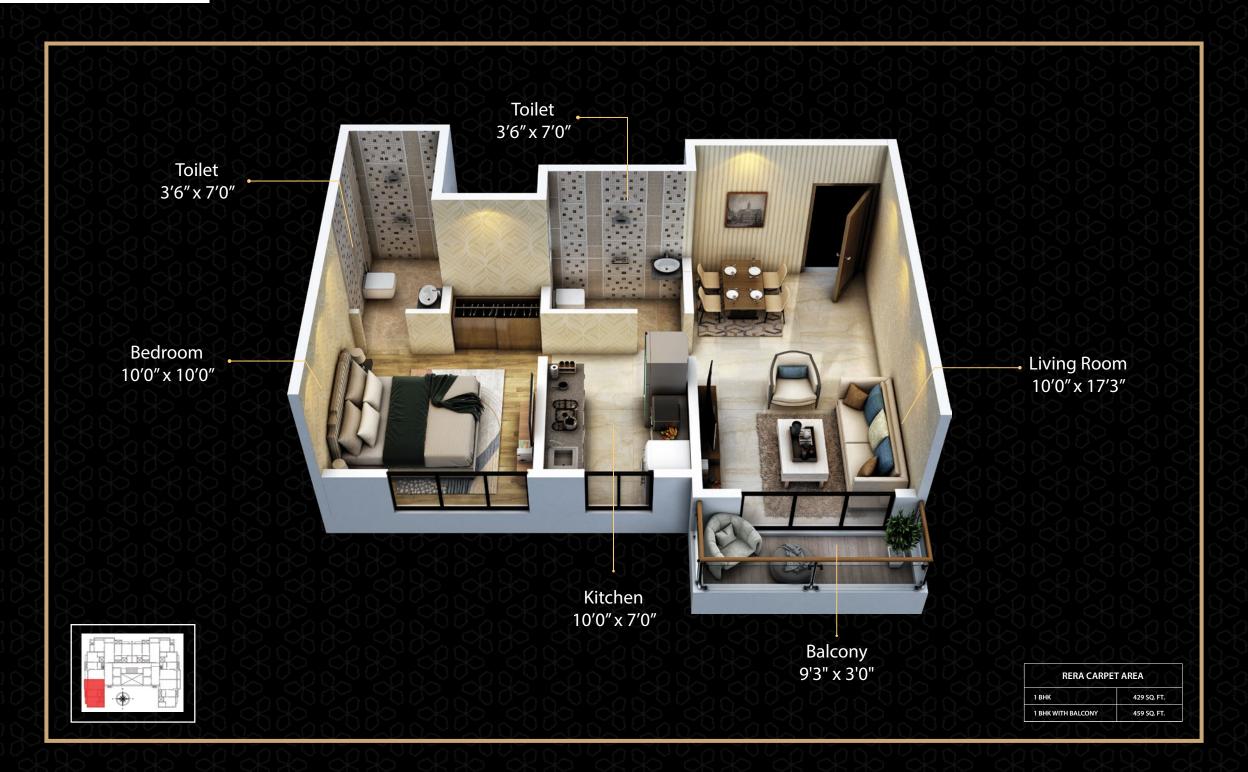

## **1 BHK**

| RERA CARPET AREA   |             |
|--------------------|-------------|
| 1 BHK              | 429 SQ. FT. |
| 1 BHK WITH BALCONY | 459 SQ. FT. |