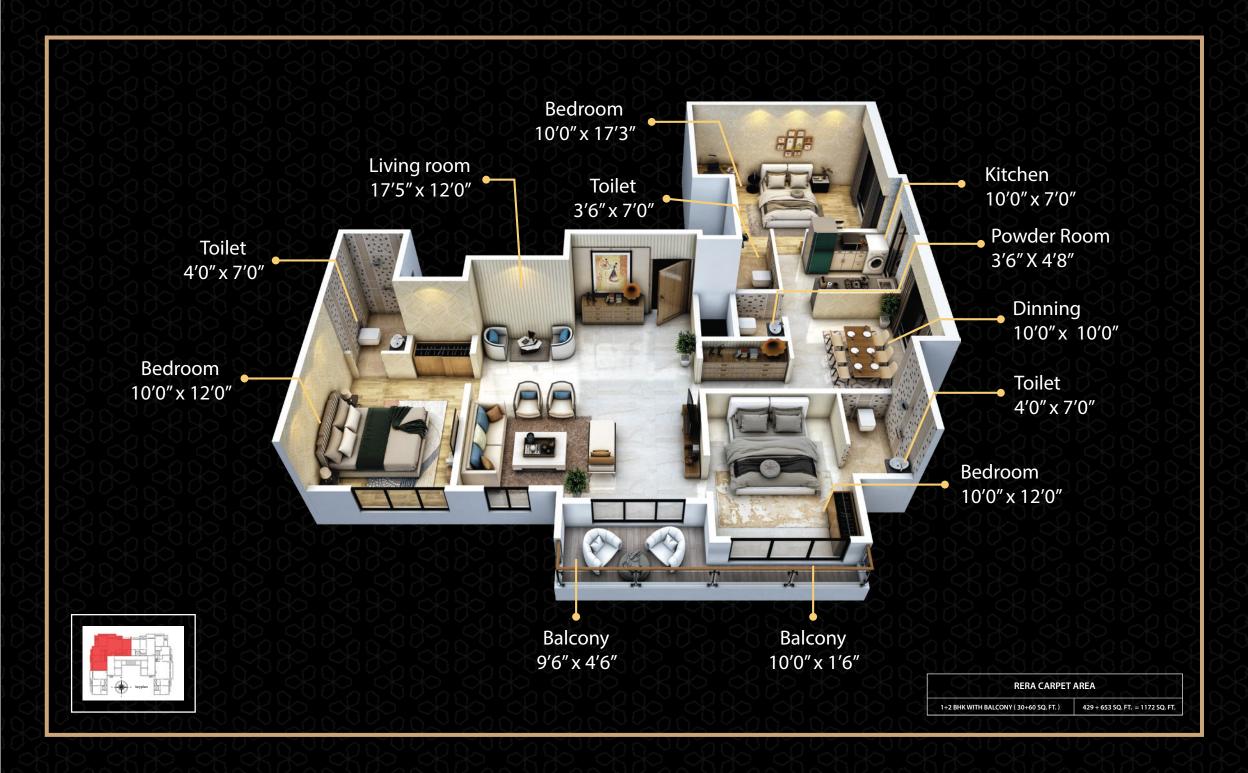

## 1 + 2 BHK

1 + 1 BHK

| RERA CARPET AREA                              |                                |
|-----------------------------------------------|--------------------------------|
| JODI FLAT 1+1 BHK WITH BALCONY(30+30 SQ. FT.) | 429 + 429 SQ. FT. = 918 SQ. FT |