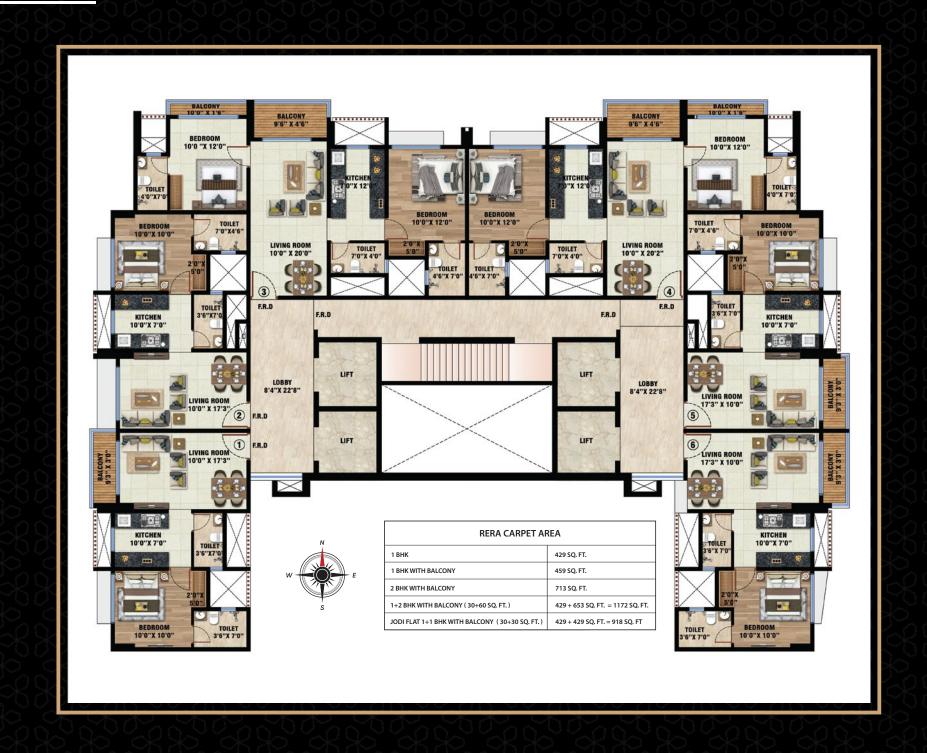

## **1 BHK**

| RERA CARPET AREA   |             |
|--------------------|-------------|
| 1 BHK              | 429 SQ. FT. |
| 1 BHK WITH BALCONY | 459 SQ. FT. |

## **2 BHK**

| RERA CARPE         | ΓAREA       |
|--------------------|-------------|
| 2 BHK WITH BALCONY | 713 SQ. FT. |

## 1 + 2 BHK

1 + 1 BHK

| RERA CARPET AREA                              |                                |
|-----------------------------------------------|--------------------------------|
| JODI FLAT 1+1 BHK WITH BALCONY(30+30 SQ. FT.) | 429 + 429 SQ. FT. = 918 SQ. FT |